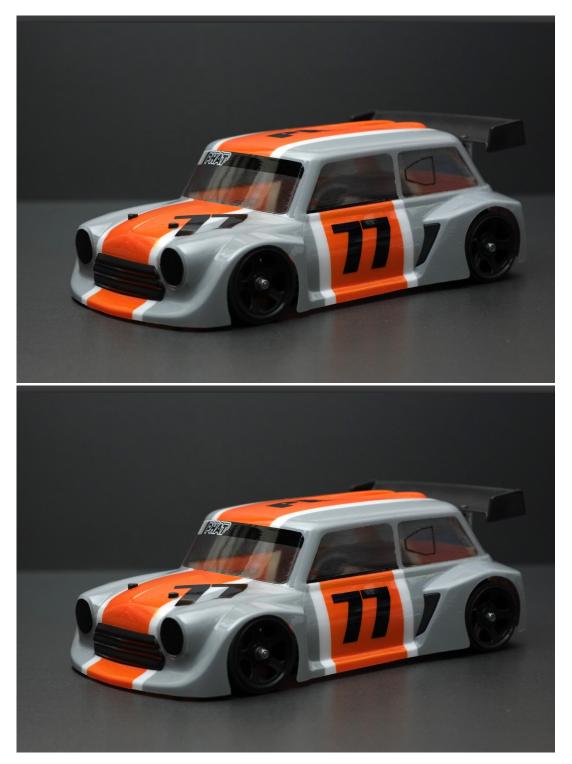

Bodyshell and wing come CLEAR, so will require cutting, trimming and painting to fit. The bodyshell in the photo's has been painted to represent the finished item.